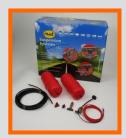

### Air suspension systems

#### MAD offers:

- Basic Air Suspension
- Complete Air Suspension with compressor and Control Unit
- Right Level System
- Full Airsuspension (for a selective group of vehicles)

#### MAD Basic-air

Including double or triple chaimber airbellows and double filling valve

#### MAD Standard-air

Including double or triple chaimber airbellows HD compressor and dual gauge operating panel