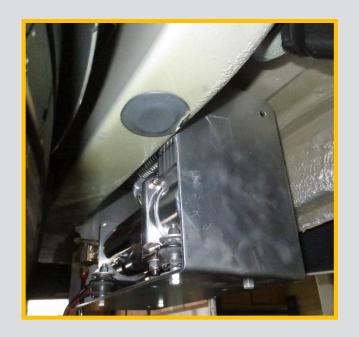

## MAD full air suspension

For the Vito 639 / W447, Opel Vivaro / Renault Traffic, VW T5 / T6

#### Full air suspension including:

- Special HD sleeves (air bellow)
- Smart air system (automatic height levelling)
- Dump function possible
- 70 Ltr HD compressor unit 100% duty cycle at 100PSI
- Special water resistant cable loom
- Comfortable under all circumstances