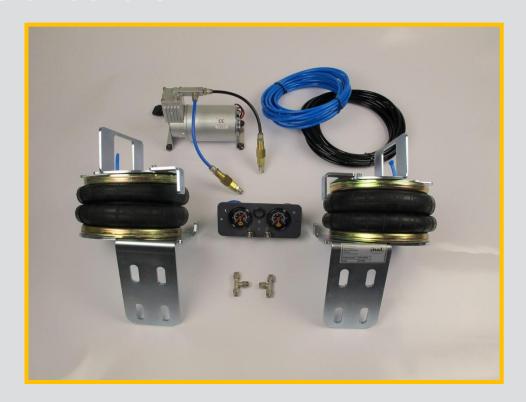

#### MAD Standard-air

Including double or triple chaimber airbellows HD compressor and dual gauge operating panel

#### MAD Smartair

Including HD pre mounted compressor unit ,safety valves, height senor and cable loom

Height sensor

magnet

Air bellow

leatspring