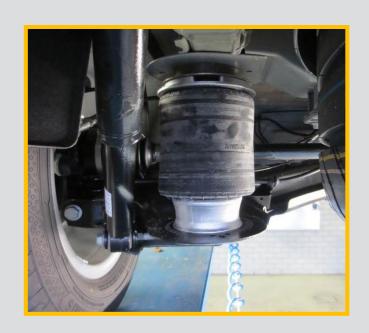

### Air suspension systems

#### MAD offers:

- Basic Air Suspension
- Complete Air Suspension with compressor and Control Unit
- Right Level System
- Full Airsuspension (for a selective group of vehicles)

#### MAD Basic-air

Including double or triple chaimber airbellows and double filling valve

#### MAD Standard-air

Including double or triple chaimber airbellows HD compressor and dual gauge operating panel

#### MAD Smartair

Including HD pre mounted compressor unit ,safety valves, height senor and cable loom

Height sensor

magnet

Air bellow

leatspring