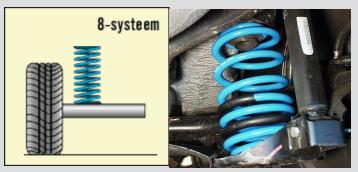

System 0, Next to the original Spring

System 3, Spring on Original shockabsorber

System 5, Spring in Mainspring

System 7, Spring in excisting McPherson Strut

System 8, New Main Springs

Combination of 4 new main springs or 2 main springs at the front and Powersprings on the rear axle

More ground clearance

Prevent bottoming

Progressive spring

Better road handling on rough roads

Without replacing the original shock absorbers

/ VW T5/T6 5-system

/ VW T 5/6 -system 8 system min. Load 600 KG