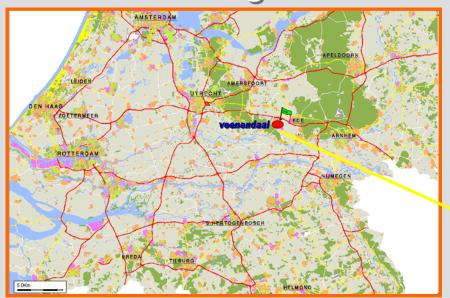

#### Who is M.A.D?

- Founded in 1976
- Started by Egbert Meindertsma
- Veenendaal The Netherlands
- ISO 9001/2008 en TÜV