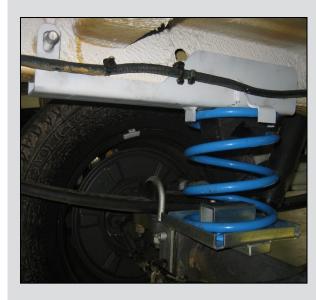

System 0, Next to the original Spring

System 3, Spring on Original shockabsorber

System 5, Spring in Mainspring

System 7, Spring in excisting McPherson Strut

System 8, New Main Springs

Combination of 4 new main springs or 2 main springs at the front and Powersprings on the rear axle

More ground clearance

Prevent bottoming

Progressive spring

Better road handling on rough roads

Without replacing the original shock absorbers

/ VW T5/T6 5-system

/ VW T 5/6 -system 8 system min. Load 600 KG