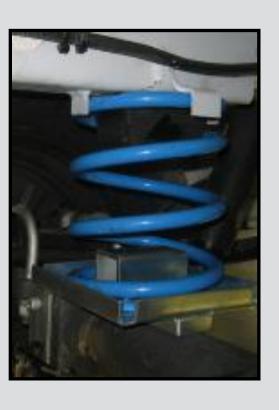

System 0, Next to the original Spring

System 3, Spring on Original shockabsorber

System 5, Spring in Mainspring

System 7, Spring in excisting McPherson Strut

System 8, New Main Springs

Combination of 4 new main springs or 2 main springs at the front and Powersprings on the rear axle