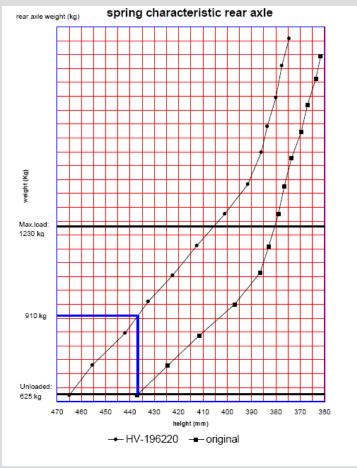

Original suspension is not developed for extra load

Car is hanging on the rear and the stability is negatively influenced

Nhy Springs?

Original suspension is not developed for extra load

Power Springs are compensating the extra load.

More ground clearance

Prevent bottoming

Progressive spring

Better road handling on rough roads

Without replacing the original shock absorbers

/ VW T5/T6 5-system

/ VW T 5/6 -system 8 system min. Load 600 KG

Mercedes Sprinter / VW Crafter 0-system

VW Caddy 0-system