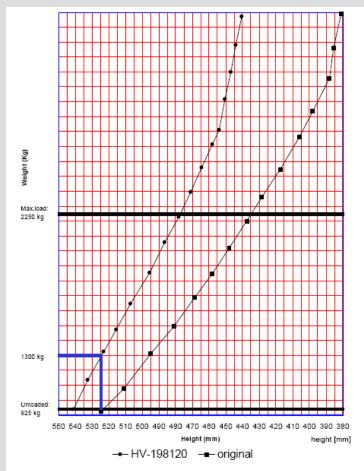

Original suspension is not developed for extra load

Car is hanging on the rear and the stability is negatively influenced

Nhy Springs?

Original suspension is not developed for extra load

Power Springs are compensating the extra load.

- Minimises Tail end sag
- Improved Stability Comfort Safety
- Lifetime warranty on Springs
- Actual delivery program
- MAD ISO9001 / 2008 certified
- Sets are TüV approved
- Suspension Specialist since 1976
- Modern packaging
- Good price / Quality ratio