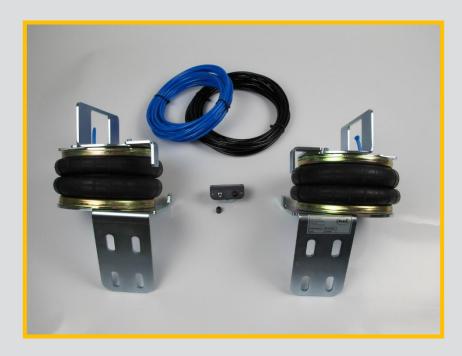

#### MAD Basic-air

Including double or triple chaimber airbellows and double filling valve

#### MAD Standard-air

Including double or triple chaimber airbellows HD compressor and dual gauge operating panel