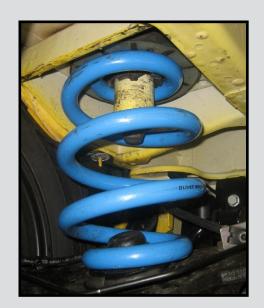

System 0, Next to the original Spring

System 3, Spring on Original shockabsorber

System 5, Spring in Mainspring

System 7, Spring in excisting McPherson Strut

System 8, New Main Springs

Combination of 4 new main springs or 2 main springs at the front and Powersprings on the rear axle