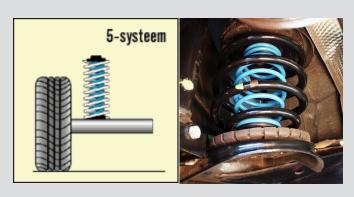

System 0, Next to the original Spring

System 3, Spring on Original shockabsorber

System 5, Spring in Mainspring

System 7, Spring in excisting McPherson Strut

System 8, New Main Springs

Combination of 4 new main springs or 2 main springs at the front and Powersprings on the rear axle