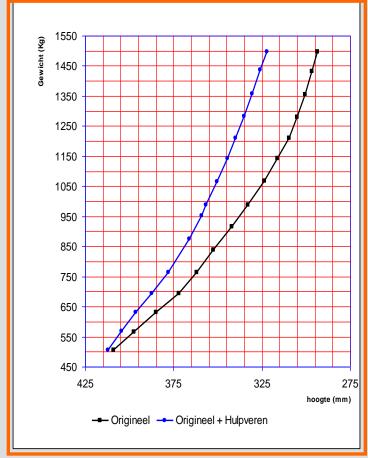

Original suspension is not developed for extra load

Car is hanging on the rear and the stability is negatively influenced

Nhy Springs?

Original suspension is not developed for extra load

Power Springs are compensating the extra load.

- Minimises Tail end sag
- Improved Stability Comfort Safety
- Lifetime warranty on Springs
- Actual delivery program
- MAD ISO9001 / 2008 certified
- Sets are TüV approved
- Suspension Specialist since 1976
- Modern packaging
- Good price / Quality ratio

More ground clearance

Prevent bottoming

Progressive spring

Better road handling on rough roads

Without replacing the original shock absorbers

/ VW T5/T6 5-system

/ VW T 5/6 -system 8 system min. Load 600 KG