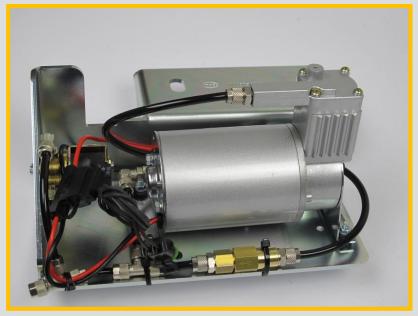

#### MAD Smartair

Including HD pre mounted compressor unit ,safety valves, height senor and cable loom

Height sensor

magnet

Air bellow

leatspring

#### Full air suspension including:

- Special HD sleeves (air bellow)
- Smart air system (automatic height levelling)
- Dump function possible
- 70 Ltr HD compressor unit 100% duty cycle at 100PSI
- Special water resistant cable loom
- Comfortable under all circumstances