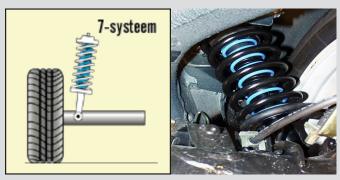

System 0, Next to the original Spring

System 3, Spring on Original shockabsorber

System 5, Spring in Mainspring

System 7, Spring in excisting McPherson Strut

System 8, New Main Springs

Combination of 4 new main springs or 2 main springs at the front and Powersprings on the rear axle