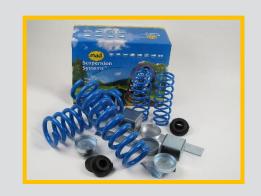

Original suspension is not developed for extra load

Car is hanging on the rear and the stability is negatively influenced

Nhy Springs?

Original suspension is not developed for extra load

Power Springs are compensating the extra load.

- Minimises Tail end sag
- Improved Stability Comfort Safety
- Lifetime warranty on Springs
- Actual delivery program
- MAD ISO9001 / 2008 certified
- Sets are TüV approved
- Suspension Specialist since 1976
- Modern packaging
- Good price / Quality ratio