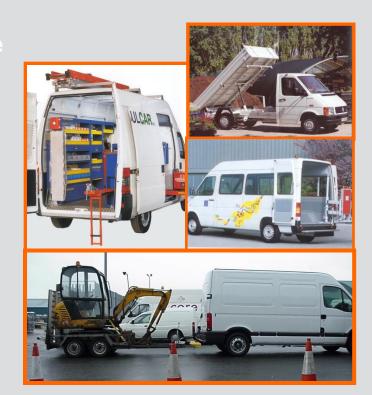

- LCV's with variable load
- LCV 's that are always loaded such as service engineers, mobile workshops, construction workers, police vans and road assistance
- LCV's with Trailers
- Chassis Cabins and Motorhomes
- Vans with a tail lift or loading crane