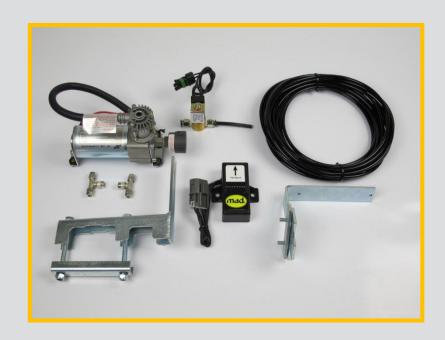

#### MAD Smartair

Including HD pre mounted compressor unit ,safety valves, height senor and cable loom

Height sensor

magnet

Air bellow

leatspring

#### Full air suspension including:

- Special HD sleeves (air bellow)
- Smart air system (automatic height levelling)
- Dump function possible
- 70 Ltr HD compressor unit 100% duty cycle at 100PSI
- Special water resistant cable loom
- Comfortable under all circumstances