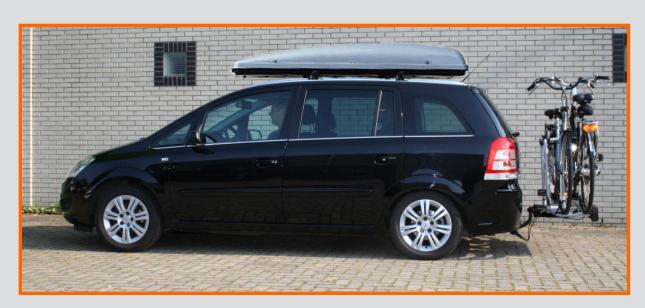

Original suspension is not developed for extra load

Car is hanging on the rear and the stability is negatively influenced

Nhy Springs?

Original suspension is not developed for extra load

Power Springs are compensating the extra load.

- Minimises Tail end sag
- Improved Stability Comfort Safety
- Lifetime warranty on Springs
- Actual delivery program
- MAD ISO9001 / 2008 certified
- Sets are TüV approved
- Suspension Specialist since 1976
- Modern packaging
- Good price / Quality ratio

- LCV's with variable load
- LCV 's that are always loaded such as service engineers, mobile workshops, construction workers, police vans and road assistance
- LCV's with Trailers
- Chassis Cabins and Motorhomes
- Vans with a tail lift or loading crane