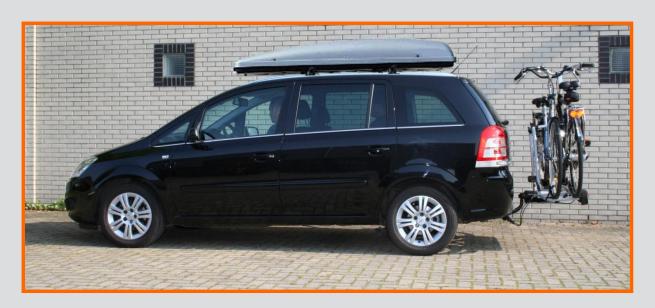

Original suspension is not developed for extra load

Car is hanging on the rear and the stability is negatively influenced

Nhy Springs?

Original suspension is not developed for extra load

Power Springs are compensating the extra load.

- Minimises Tail end sag
- Improved Stability Comfort Safety
- Lifetime warranty on Springs
- Actual delivery program
- MAD ISO9001 / 2008 certified
- Sets are TüV approved
- Suspension Specialist since 1976
- Modern packaging
- Good price / Quality ratio

- LCV's with variable load
- LCV 's that are always loaded such as service engineers, mobile workshops, construction workers, police vans and road assistance
- LCV's with Trailers
- Chassis Cabins and Motorhomes
- Vans with a tail lift or loading crane