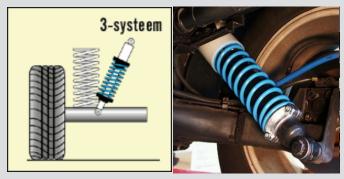

System 0, Next to the original Spring

System 3, Spring on Original shockabsorber

System 5, Spring in Mainspring

System 7, Spring in excisting McPherson Strut

System 8, New Main Springs

Combination of 4 new main springs or 2 main springs at the front and Powersprings on the rear axle