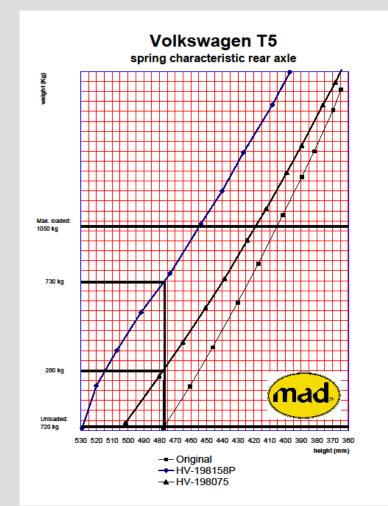

More ground clearance

Prevent bottoming

Progressive spring

Better road handling on rough roads

Without replacing the original shock absorbers

/ VW T5/T6 5-system

/ VW T 5/6 -system 8 system min. Load 600 KG