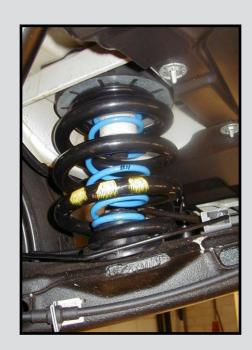

Original suspension is not developed for extra load

Car is hanging on the rear and the stability is negatively influenced

Nhy Springs?

Original suspension is not developed for extra load

Power Springs are compensating the extra load.

- Minimises Tail end sag
- Improved Stability Comfort Safety
- Lifetime warranty on Springs
- Actual delivery program
- MAD ISO9001 / 2008 certified
- Sets are TüV approved
- Suspension Specialist since 1976
- Modern packaging
- Good price / Quality ratio