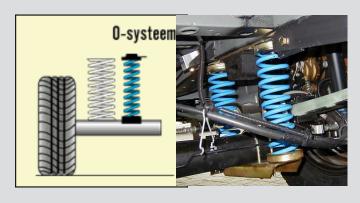

System 0, Next to the original Spring

System 3, Spring on Original shockabsorber

System 5, Spring in Mainspring

System 7, Spring in excisting McPherson Strut

System 8, New Main Springs

Combination of 4 new main springs or 2 main springs at the front and Powersprings on the rear axle