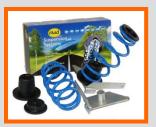

Original suspension is not developed for extra load

Car is hanging on the rear and the stability is negatively influenced

Nhy Springs?

Original suspension is not developed for extra load

Power Springs are compensating the extra load.

- Minimises Tail end sag
- Improved Stability Comfort Safety
- Lifetime warranty on Springs
- Actual delivery program
- MAD ISO9001 / 2008 certified
- Sets are TüV approved
- Suspension Specialist since 1976
- Modern packaging
- Good price / Quality ratio

System 0, Next to the original Spring

System 3, Spring on Original shockabsorber

System 5, Spring in Mainspring

System 7, Spring in excisting McPherson Strut

System 8, New Main Springs

Combination of 4 new main springs or 2 main springs at the front and Powersprings on the rear axle

More ground clearance

Prevent bottoming

Progressive spring

Better road handling on rough roads

Without replacing the original shock absorbers

/ VW T5/T6 5-system

/ VW T 5/6 -system 8 system min. Load 600 KG