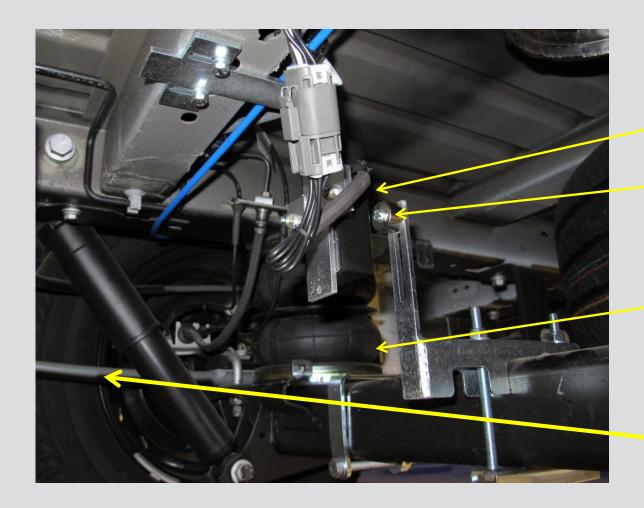

#### MAD Smartair

Including HD pre mounted compressor unit ,safety valves, height senor and cable loom

Height sensor

magnet

Air bellow

leatspring

#### Full air suspension including:

- Special HD sleeves (air bellow)
- Smart air system (automatic height levelling)
- Dump function possible
- 70 Ltr HD compressor unit 100% duty cycle at 100PSI
- Special water resistant cable loom
- Comfortable under all circumstances